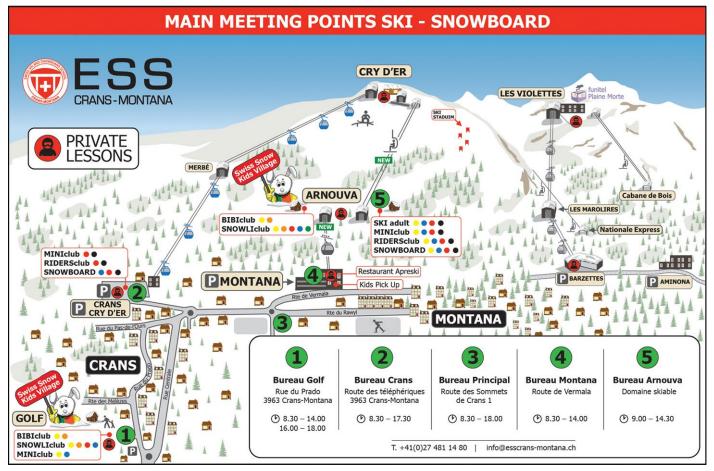

you will discover the most beautiful landscapes of the region and he will be happy to make you share his passion.

#### Rates

1 hour / 1 person:CHF 70.- (+ CHF 10 per additionnal person)1 day / 1 person :CHF 420.- (+ CHF 40 per additionnal person)HIGH SEASON :CHF 80.-/hour for 1 person on the morning lessons

### Your Level



#### YELLOW

You have never tried snowboard before.

#### BLUE

RED

You know how to slide and stop. You can turn on blue slopes. You want to improve your technique and flow.

You can turn on a red slope. You want to go faster everywhere or start freestyle.

# BLACK

You master your turns on every kind of slopes. You want to get down on steeper slopes and to carving turns. You also want to make some jumps and freestyle (ollies, fakies)

## PRINCIPAL MEETING POINTS



# RECOMMENDATIONS

- In order to take the best advantage of your class, we advise you to consider having a time slot of at least 2 hours
- During high season, it is more enjoyable to ski during the afternoon in order to avoid lines.
- Enjoy our special offers such as Kids for free or happy hour!