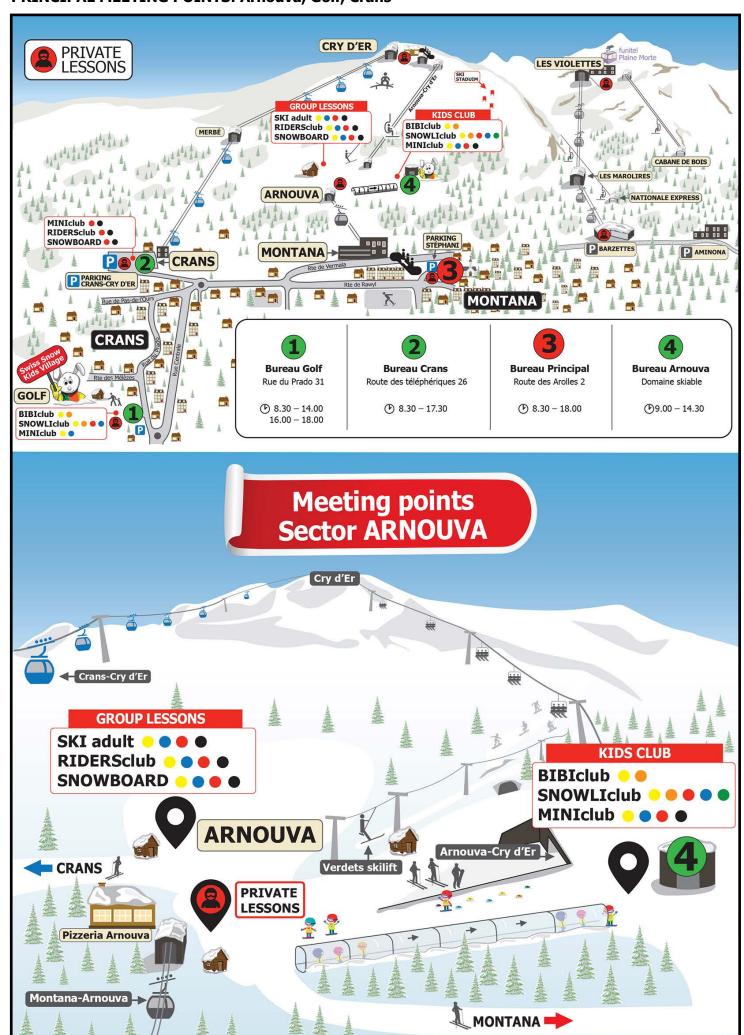

# **PRINCIPAL MEETING POINTS: Arnouva, Golf, Crans**

# RIDERS CLUB (12 - 15 years old) (High season only)

Club for children aged 12 to 15 years old. The Riders Club is limited to maximum 8 participants per class. For every level, the meeting point is situated about 50 meters at the arrival of Montana (Arnouva) gondola, on the left of the departure of the Verdets teleski.

For the good skiers (red & black), there is also a possibility to start the lessons at the bottom of Crans Cry d'Er gondola.

Program: 3 hours every morning, from Monday to Friday for a lot of fun!

For every level, the meeting point is situated about 50 meters at the arrival of Montana (Arnouva) gondola, on the left of the departure of the Verdets teleski.

The meeting point is at 50 meters in front of the top of Montana cable car (Arnouva) at the left of the Verdets button lift, for all levels.

Black level mandatory