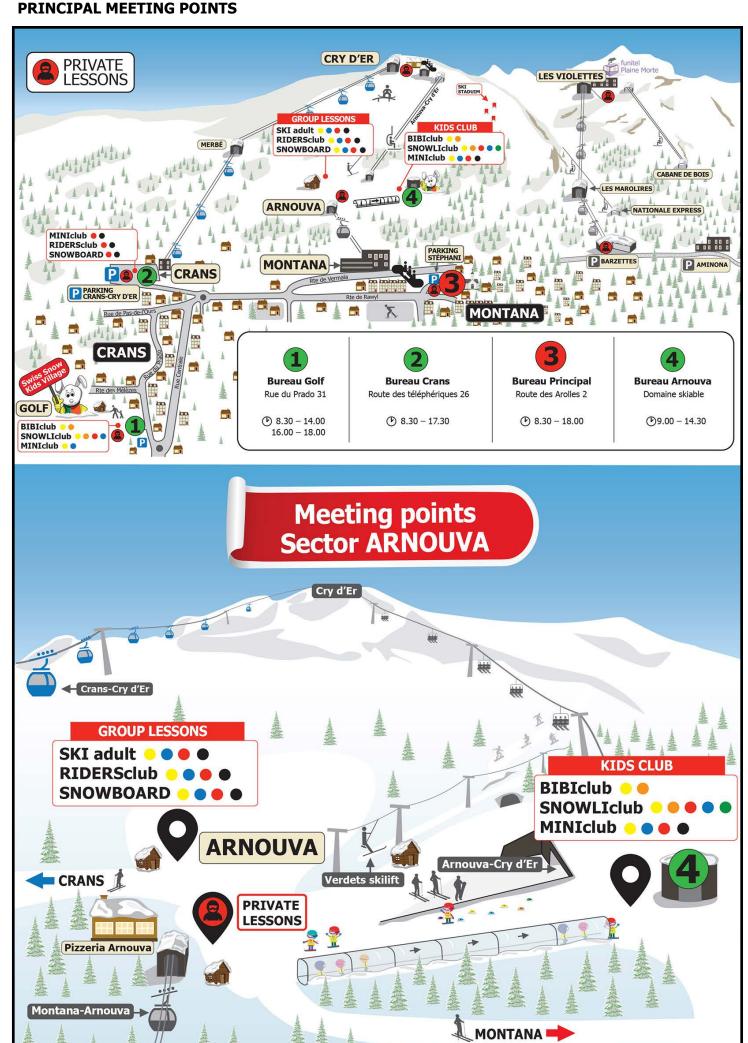

## **Group lessons**

No matter the level you have, group lessons will allow you to improve your skiing while sharing unforgettable moments with a group. The groups are limited to maximum 8 participants per class. Program: 3 hours every morning, from Monday to Friday: technique, tests and a lot of fun! For every level, the meeting point is situated about 50 meters at the arrival of Montana (Arnouva) gondola, on the left of the departure of the Verdets teleski.

For the good riders, possibility to start your lesson at the bottom of Crans Cry d'Er Gondola.

#### Schedule

**MONTANA (All level)** 09h15 – 12h15

CRANS (blue, red & black)

09h00 - 12h00

**Rates** 

1 morning: CHF 80.-

5 mornings: CHF 280.- (Family price: from 2 persons CHF 260.-, from 3 persons CHF 240.-)