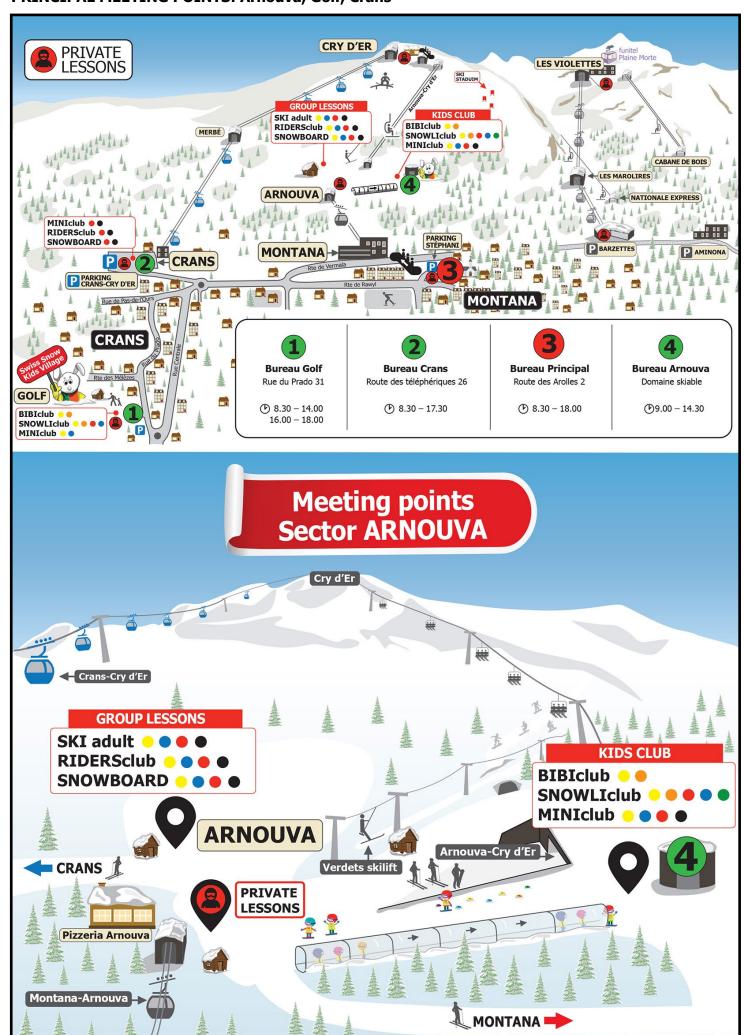

# **PRINCIPAL MEETING POINTS: Arnouva, Golf, Crans**

# RIDERS CLUB (12 - 15 years old) (High season only)

Club for children aged 12 to 15 years old. The Riders Club is limited to maximum 8 participants per class. For every level, the meeting point is situated about 50 meters at the arrival of Montana (Arnouva) gondola, on the left of the departure of the Verdets teleski.

Program: 3 hours every morning, from Monday to Friday for a lot of fun!

For every level, the meeting point is situated about 50 meters at the arrival of Montana (Arnouva) gondola, on the left of the departure of the Verdets teleski.

The meeting point is at 50 meters in front of the top of Montana cable car (Arnouva) at the left of the Verdets button lift, for all levels.

Black level mandatory